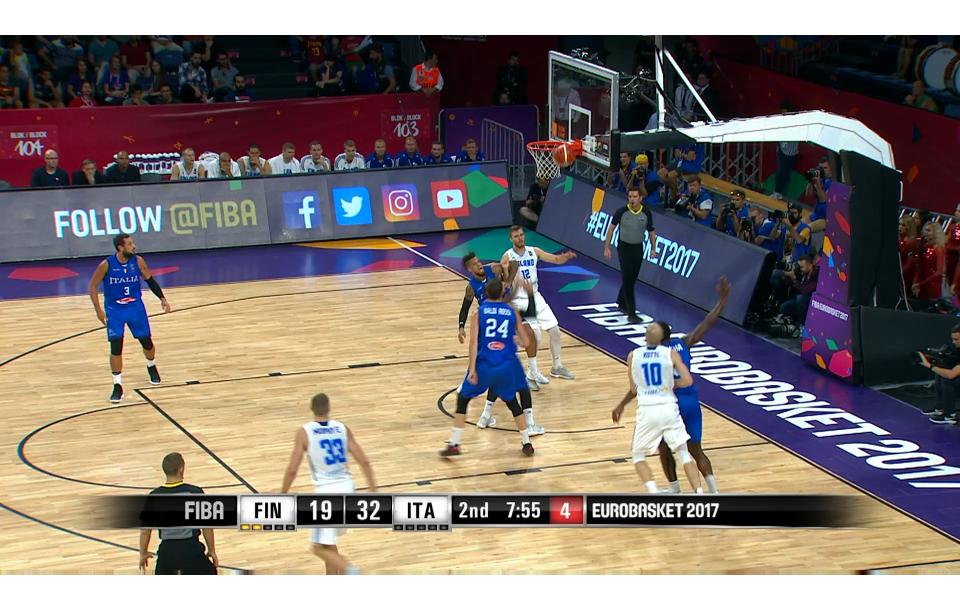

### A PLAYER WHO JUMPS INTO THE AIR FROM A PLACE ON THE PLAYING COURT HAS THE RIGHT TO LAND:

#### 1. AT THE SAME PLACE

- 2. ON ANOTHER PLACE on the playing court PROVIDED THAT:
  - a. this landing place AND
  - b. the direct path between the take-off and landing place

is not already occupied by an opponent AT THE TIME OF TAKE-OFF.

#### A PLAYER WHO JUMPS INTO THE AIR FROM A PLACE ON THE PLAYING COURT HAS THE RIGHT TO LAND: