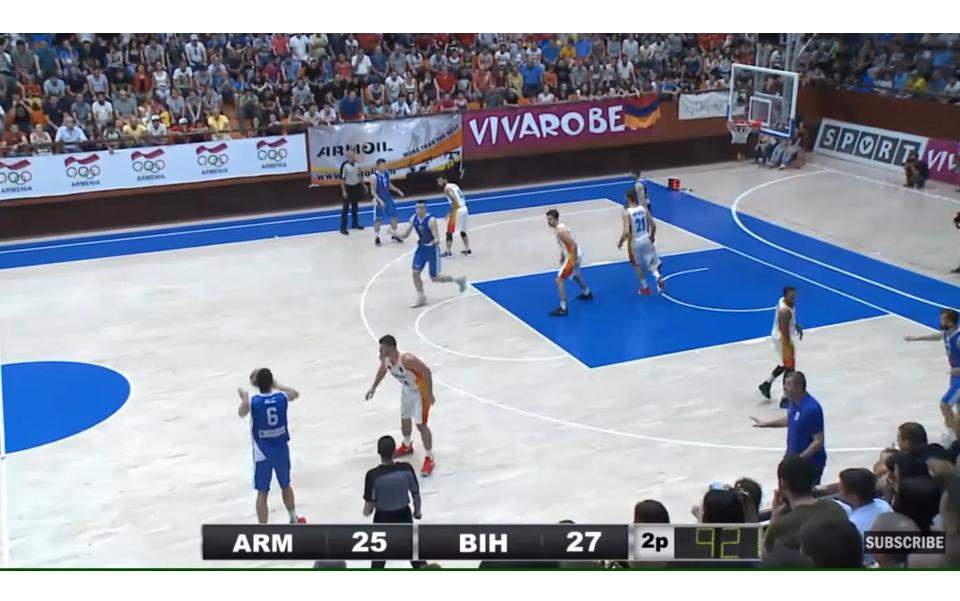

#### A PLAYER WHO JUMPS INTO THE AIR FROM A PLACE ON THE PLAYING COURT HAS THE RIGHT TO LAND:

#### 1. AT THE SAME PLACE

- 2. ON ANOTHER PLACE on the playing court PROVIDED THAT:
  - a. this landing place AND
  - b. the direct path between the take-off and landing place

is not already occupied by an opponent AT THE TIME OF TAKE-OFF.