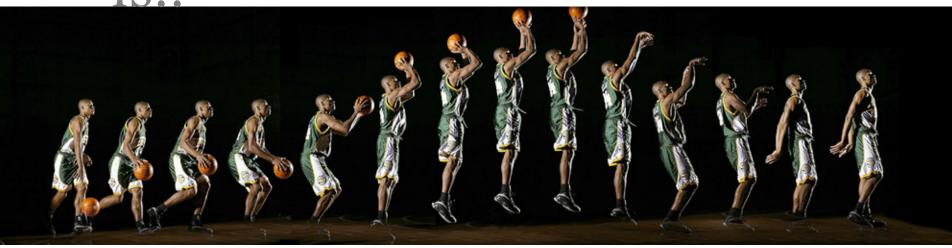

### A PLAYER WHO JUMPS INTO THE AIR FROM A PLACE ON THE PLAYING COURT HAS THE RIGHT TO LAND:

#### 1. AT THE SAME PLACE

- 2. ON ANOTHER PLACE on the playing court PROVIDED THAT:
  - a. this landing place AND
  - b. the direct path between the take-off and landing place

is not already occupied by an opponent AT THE TIME OF TAKE-OFF.

#### A PLAYER WHO JUMPS INTO THE AIR FROM A PLACE ON THE PLAYING COURT HAS THE RIGHT TO LAND: