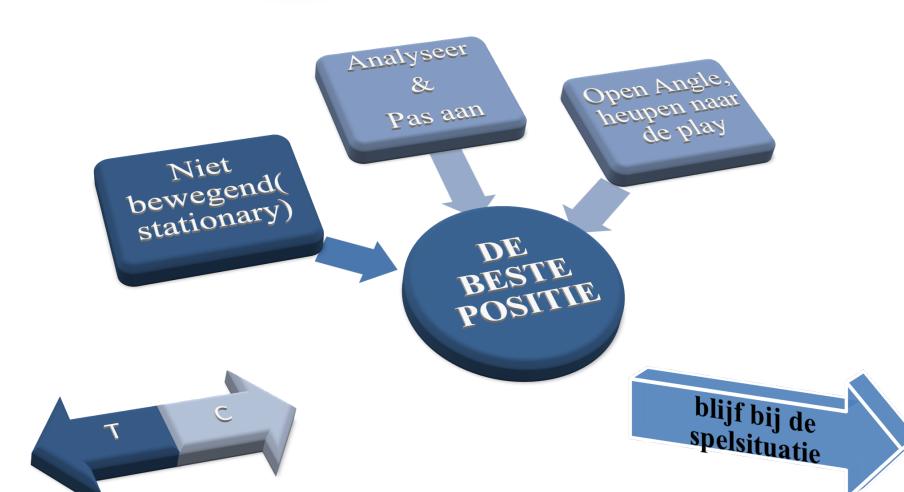

#### **COVERAGE POSITION** Be at the right spot Read the shot Anticipate the play Read the defense Make adjustments 1-2-3 (4 F's) Avoid straight lines Active mindset - Stay with the play