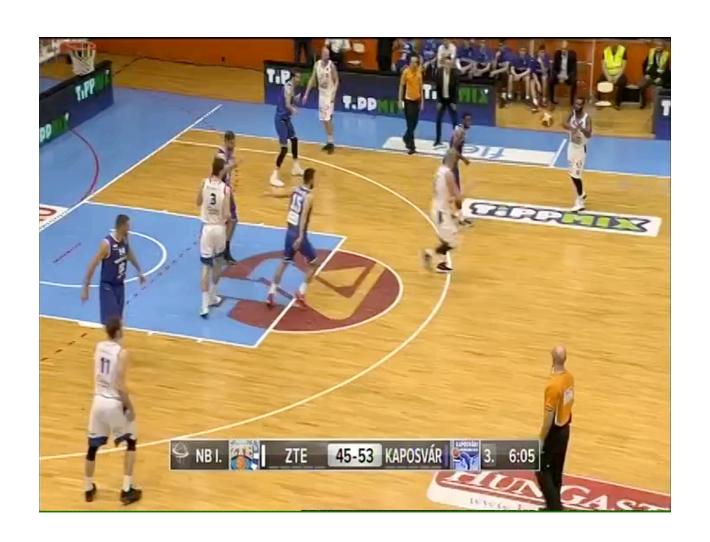

### A PLAYER WHO JUMPS INTO THE AIR FROM A PLACE ON THE PLAYING COURT HAS THE RIGHT TO LAND:

#### 1. AT THE SAME PLACE

- 2. ON ANOTHER PLACE on the playing court PROVIDED THAT:
  - a. this landing place AND
  - b. the direct path between the take-off and landing place

is not already occupied by an opponent AT THE TIME OF TAKE-OFF.