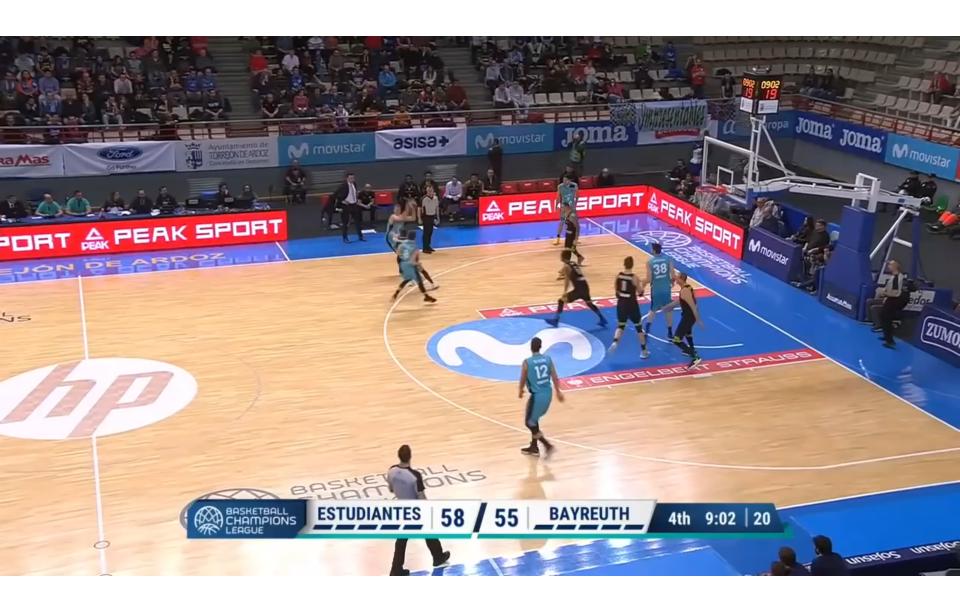

### A PLAYER WHO JUMPS INTO THE AIR FROM A PLACE ON THE PLAYING COURT HAS THE RIGHT TO LAND:

#### 1. AT THE SAME PLACE

- 2. ON ANOTHER PLACE on the playing court PROVIDED THAT:
  - a. this landing place AND
  - b. the direct path between the take-off and landing place

is not already occupied by an opponent AT THE TIME OF TAKE-OFF.