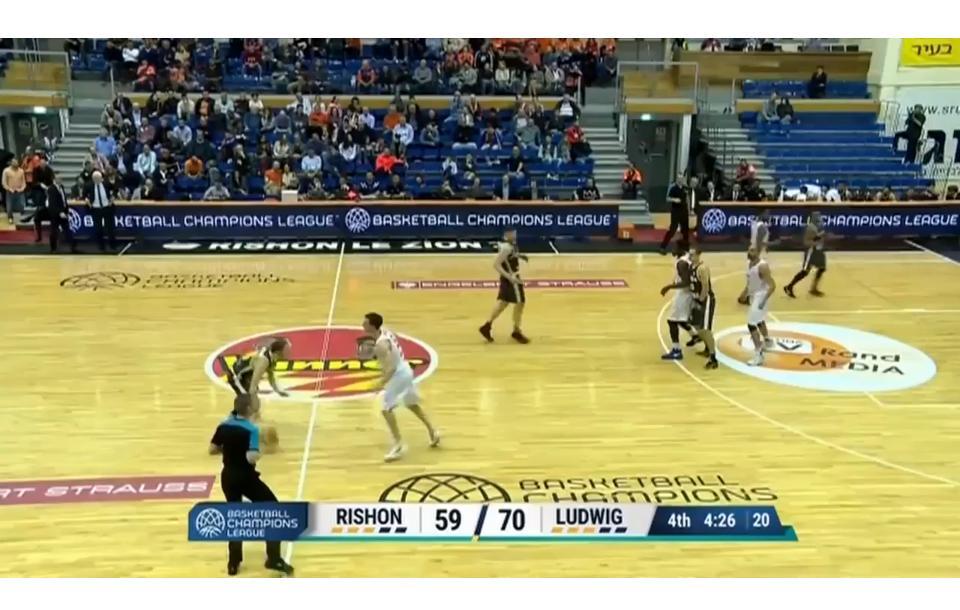

#### A PLAYER WHO JUMPS INTO THE AIR FROM A PLACE ON THE PLAYING COURT HAS THE RIGHT TO LAND:

#### 1. AT THE SAME PLACE

- 2. ON ANOTHER PLACE on the playing court PROVIDED THAT:
  - a. this landing place AND
  - b. the direct path between the take-off and landing place

is not already occupied by an opponent AT THE TIME OF TAKE-OFF.