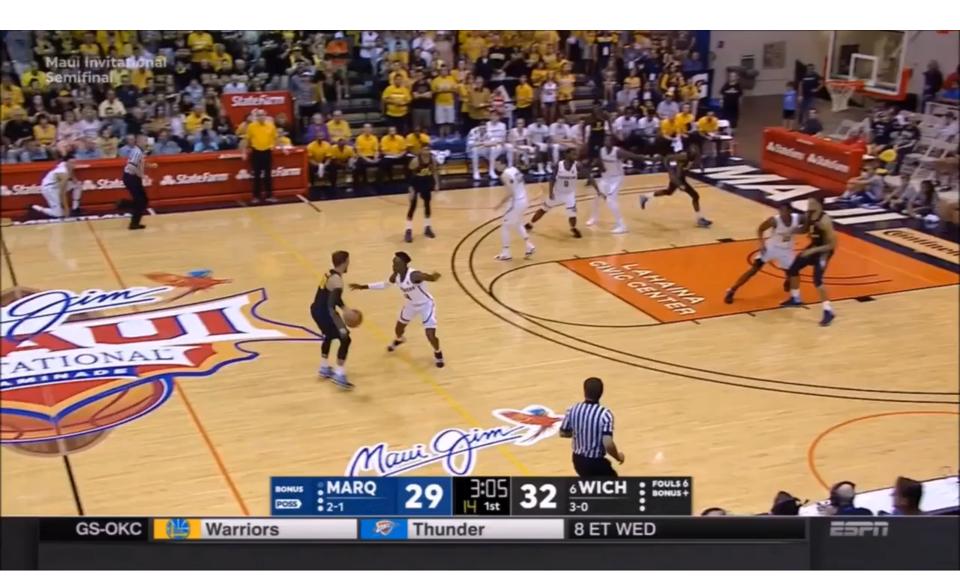

### A PLAYER WHO JUMPS INTO THE AIR FROM A PLACE ON THE PLAYING COURT HAS THE RIGHT TO LAND:

#### 1. AT THE SAME PLACE

- 2. ON ANOTHER PLACE on the playing court PROVIDED THAT:
  - a. this landing place AND
  - b. the direct path between the take-off and landing place

is not already occupied by an opponent AT THE TIME OF TAKE-OFF.

#### A PLAYER WHO JUMPS INTO THE AIR FROM A PLACE ON THE PLAYING COURT HAS THE RIGHT TO LAND: