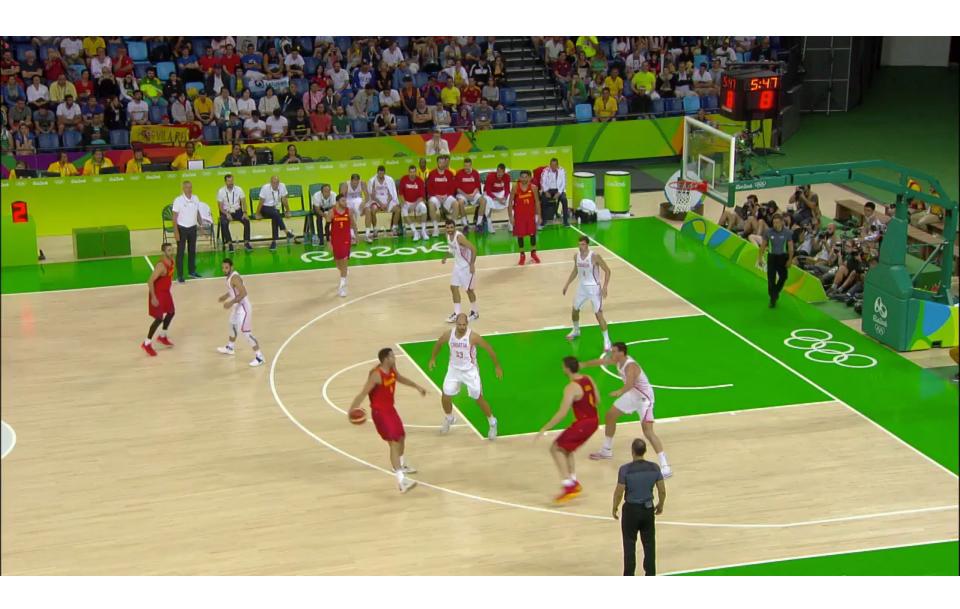

### A PLAYER WHO JUMPS INTO THE AIR FROM A PLACE ON THE PLAYING COURT HAS THE RIGHT TO LAND:

#### 1. AT THE SAME PLACE

- 2. ON ANOTHER PLACE on the playing court PROVIDED THAT:
  - a. this landing place AND
  - b. the direct path between the take-off and landing place

is not already occupied by an opponent AT THE TIME OF TAKE-OFF.

## Weet je nog hoe de regel is

"uitgeschoven" been

JUMPING naar een verdediger na een pump Fake